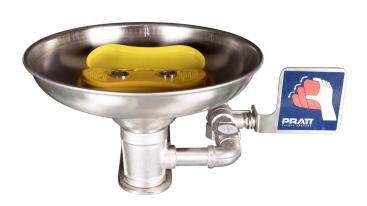

## **PRATT WALL MOUNTED EYE & FACE WASH WITH BOWL & NO FOOT TREADLE**

**AEROSTREAM** technology delivers a gentle cascade of soft flow water to flush away any hazardous materials from the eyes and face.

- Eyewash pipework and fittings are 304SS
- Stainless Steel Eye Wash Bowl
- Hand Operated via Push Handle
- ABS Eye/Face Wash Nozzle Assembly