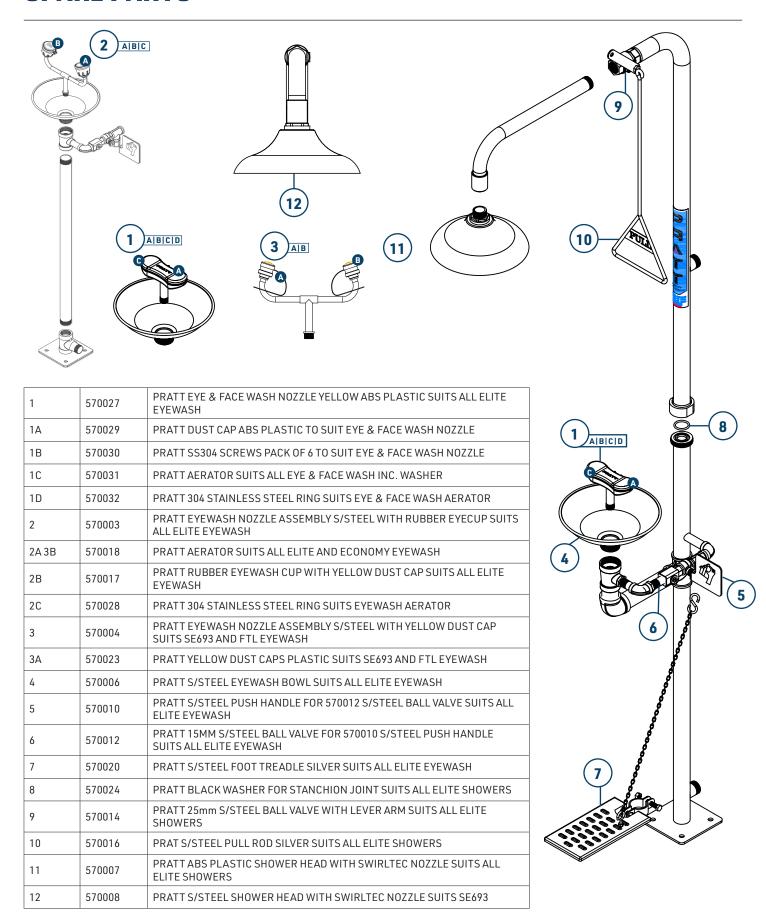

|
| MINIMUM PERFORMANCE REQUIREMENTS             | 210kPa / 30PSI *Caution should be taken when pressure exceeds 550 kPa |
| FLOW OUTPUT (AT MIN PERFORMANCE REQUIREMENT) | Shower: 80 LPM Eye Wash: 15 LPM Eye-Face Wash: 30 LPM                 |
| WEIGHT(KG)                                   | 5                                                                     |
| DIMENSIONS(CM)                               | 61 X 33 X 46                                                          |

Installation of emergency showers, eye and eye/face wash equipment shall be in accordance with AS/NZS4775 or ANSI Standard Z358.1 - whichever is applicable to the installation. PRATT Safety advises due to ongoing research and development, specifications may change without notice.



### **SPARE PARTS**