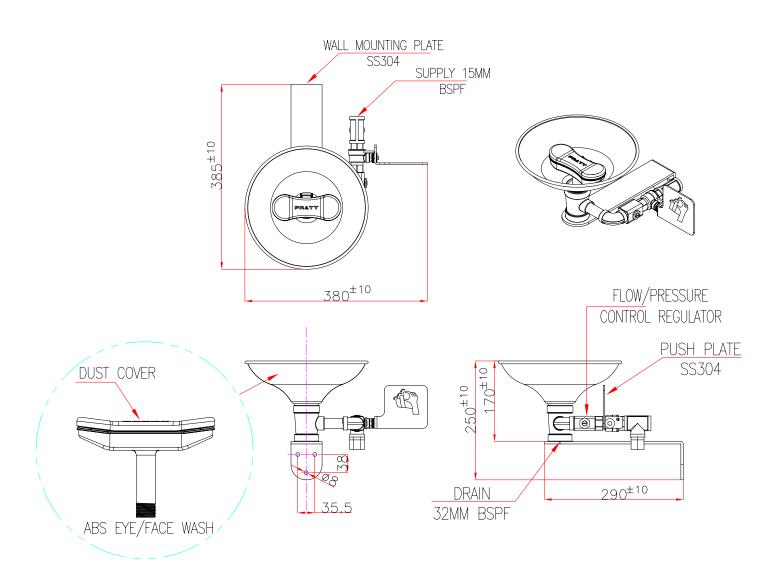

# PRATT WALL MOUNTED EYE & FACE WASH WITH BOWL & NO FOOT TREADLE

| TECHNICAL INFORMATION                        |                                                                       |
|----------------------------------------------|-----------------------------------------------------------------------|
| INLET CONNECTION                             | 15mm BSPF                                                             |
| WATER SUPPLY-LINE SIZE                       | 15mm *Must be hydraulically sized to meet requirements.               |
| OUTLET CONNECTION                            | 32mm BSPF                                                             |
| MINIMUM PERFORMANCE REQUIREMENTS             | 210kPa / 30PSI *Caution should be taken when pressure exceeds 550 kPa |
| FLOW OUTPUT (AT MIN PERFORMANCE REQUIREMENT) | Shower: 80 LPM Eye Wash: 15 LPM Eye-Face Wash: 30 LPM                 |
| WEIGHT(KG)                                   | 5                                                                     |
| DIMENSIONS(CM)                               | 61 X 33 X 46                                                          |